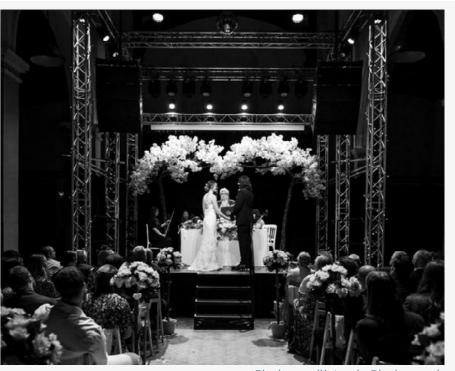

# We provide

Your will have access to the building on the day of your reception from 9am-12.30am, with use of the back garden until 10pm.

- A beautiful space for your legal wedding ceremony, seating 70+ people, set up by our team.
- Venue capacity for a reception for up to 220 people.
- Exclusive use of the auditorium, foyer, bar and dressing room from 9am -12.30am.
- A well-equipped medium-sized kitchen for use by caterers.
- Disabled access and hearing loops in the foyer, bar and auditorium.
- Use of all audio-visual equipmet plus an in-house sound / lights technician.
- Fully stocked bar and bar staff, serving until 12am.
- A duty manager and door security responsible for the safety of your guests.

### The Venue

In 2020 the whole venue was renovated and decorated. Making it clean, stylish, bright and airy.

Our contemporary glass foyer is perfect for a prosecco reception and the 14th century auditorium is ideal for banquet-style seating and live music.