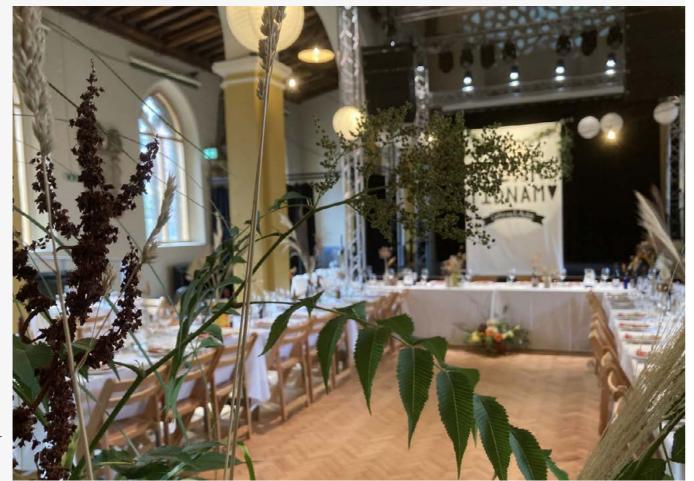

### The Venue

In 2020 the whole venue was renovated and decorated. Making it clean, stylish, bright and airy.

Our contemporary glass foyer is perfect for a prosecco reception and the 14th century auditorium is ideal for banquet-style seating and live music.

# We provide

Your will have access to the building on the day of your reception from 9am-12.30am, with use of the back garden until 10pm.

- A beautiful space for your legal wedding ceremony, seating 70+ people, set up by our team.
- Venue capacity for a reception for up to 220 people.
- Exclusive use of the auditorium, foyer, bar and dressing room from 9am -12.30am.
- A well-equipped medium-sized kitchen for use by caterers.
- Disabled access and hearing loops in the foyer, bar and auditorium.
- Use of all audio-visual equipmet plus an in-house sound / lights technician.
- Fully stocked bar and bar staff, serving until 12am.
- A duty manager and door security responsible for the safety of your guests.