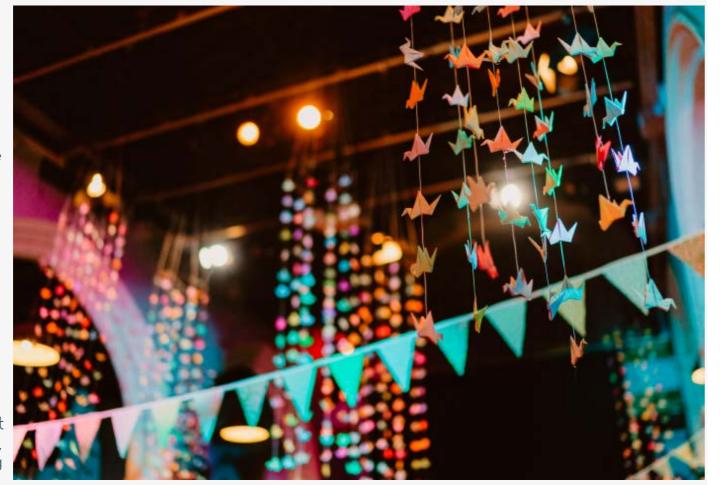

### The Venue

In 2020 the whole venue was renovated and decorated. Making it clean, stylish, bright and airy.

Our contemporary glass foyer is perfect for a prosecco reception and the 14th century auditorium is ideal for banquet-style seating and live music.

Bands are what we do at NAC and our in-house technician will take care of sound-check and lighting using our brand new top of the range sound desk, PA and lighting rig.

Decoration is up to you. Be it fairy lights, bunting, balloons or pinatas we'll have qualified staff to help you install them.