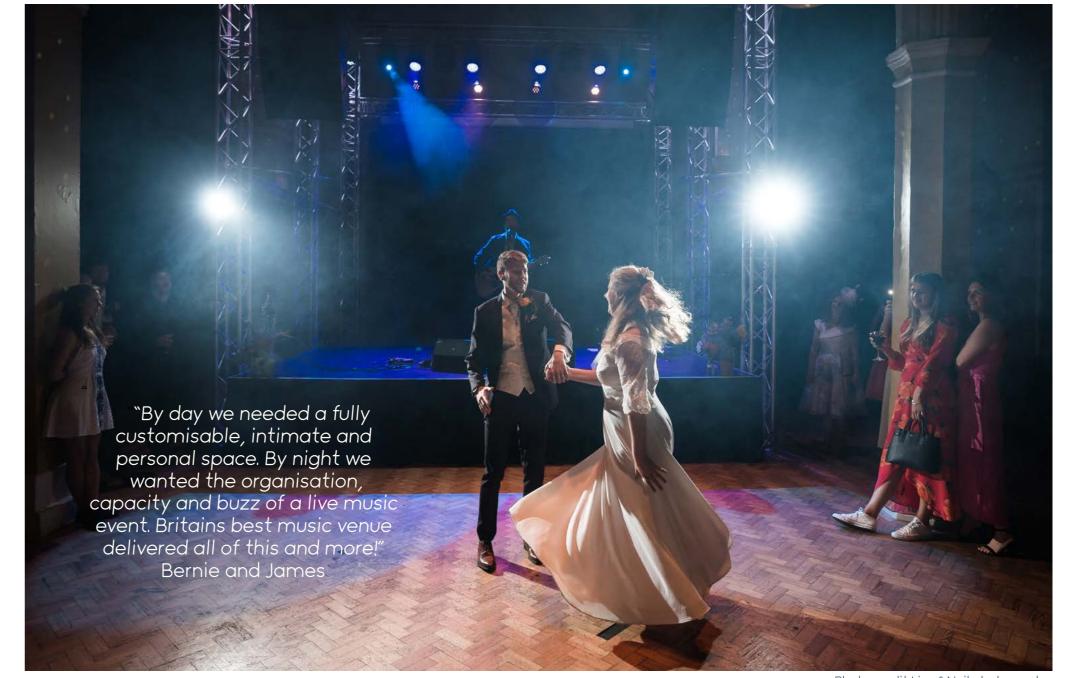

Bands are what we do at NAC and our in-house technician will take care of sound-check and lighting using our brand new top of the range sound desk, PA and lighting rig.

Decoration is up to you. Be it fairy lights, bunting, balloons or pinatas we'll have qualified staff to help you install them.

Photo credit Jamie Riseborough