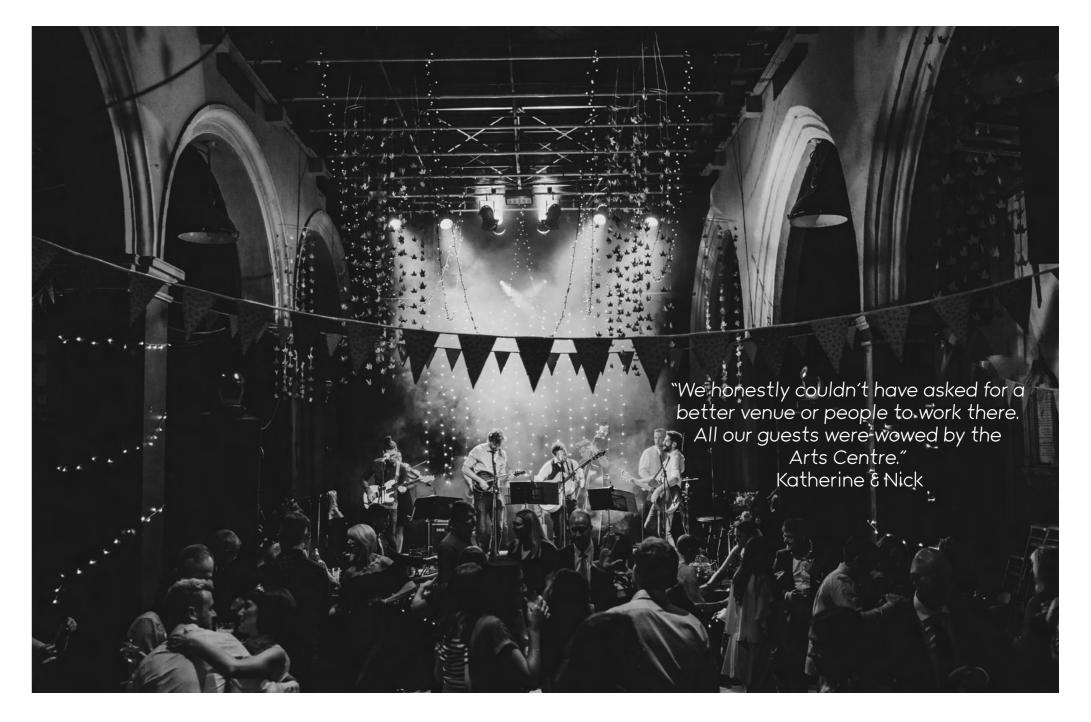

Bands are what we do at NAC and our in-house technician will take care of sound-check and lighting using our brand new top of the range sound desk, PA and lighting rig.

Decoration is up to you. Be it fairy lights, bunting, balloons or pinatas we'll have qualified staff to help you install them.

### The Venue

In 2020 the whole venue was renovated and decorated. Making it clean, stylish, bright and airy.

Our contemporary glass foyer is perfect for a prosecco reception and the 14th century auditorium is ideal for banquet-style seating and live music.